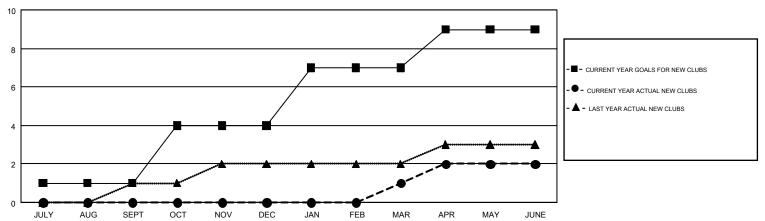

## GMT MONTHLY MEMBERSHIP PROGRESS REPORT

Results as of: 6/30/2019

Multiple District 27

**LOCATION: WISCONSIN** 

| GMT: OPEN     |               |             |               |                                |                           |                         | GMT CA 1                                   |  |
|---------------|---------------|-------------|---------------|--------------------------------|---------------------------|-------------------------|--------------------------------------------|--|
|               | Clul          | bs          |               | Members  RESULTS FOR 2018-2019 |                           |                         |                                            |  |
|               | RESULTS FO    | R 2018-2019 |               |                                |                           |                         |                                            |  |
| QUARTER       | NEW CLUB GOAL | NEW CLUBS   | DROPPED CLUBS | QUARTER                        | MEMBER GROWTH NET<br>GOAL | MEMBER GROWTH<br>ACTUAL | DROPPED MEMBERS ACTUA (including transfers |  |
| JULY/AUG/SEPT | 1             | 0           | 6             | JULY/AUG/SEPT                  | -46                       | 294                     | 374                                        |  |
| OCT/NOV/DEC   | 3             | 0           | 1             | OCT/NOV/DEC                    | 149                       | 356                     | 480                                        |  |
| JAN/FEB/MAR   | 3             | 1           | 1             | JAN/FEB/MAR                    | 208                       | 383                     | 275                                        |  |
| APR/MAY/JUNE  | 2             | 1           | 4             | APR/MAY/JUNE                   | -8                        | 383                     | 576                                        |  |