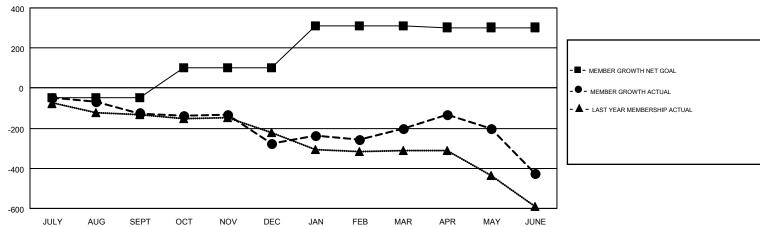

## GMT MONTHLY MEMBERSHIP PROGRESS REPORT

Results as of: 6/30/2019

Multiple District 27

**LOCATION: WISCONSIN** 

| GMT: OPEN     |               |             |               |                                |                           |                         | GMT CA 1                                   |  |
|---------------|---------------|-------------|---------------|--------------------------------|---------------------------|-------------------------|--------------------------------------------|--|
|               | Clul          | bs          |               | Members  RESULTS FOR 2018-2019 |                           |                         |                                            |  |
|               | RESULTS FO    | R 2018-2019 |               |                                |                           |                         |                                            |  |
| QUARTER       | NEW CLUB GOAL | NEW CLUBS   | DROPPED CLUBS | QUARTER                        | MEMBER GROWTH NET<br>GOAL | MEMBER GROWTH<br>ACTUAL | DROPPED MEMBERS ACTUA (including transfers |  |
| JULY/AUG/SEPT | 1             | 0           | 6             | JULY/AUG/SEPT                  | -46                       | 294                     | 374                                        |  |
| OCT/NOV/DEC   | 3             | 0           | 1             | OCT/NOV/DEC                    | 149                       | 356                     | 480                                        |  |
| JAN/FEB/MAR   | 3             | 1           | 1             | JAN/FEB/MAR                    | 208                       | 383                     | 275                                        |  |
| APR/MAY/JUNE  | 2             | 1           | 4             | APR/MAY/JUNE                   | -8                        | 383                     | 576                                        |  |